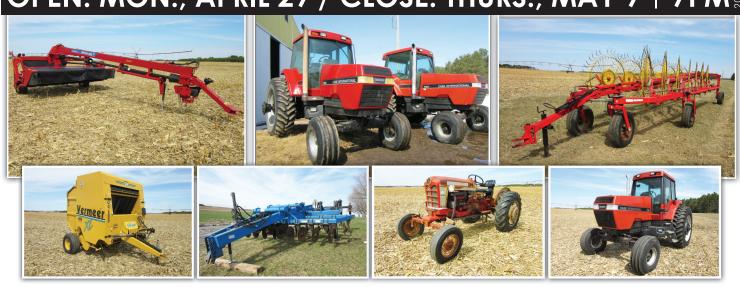

## CASE-IH 2WD TRACTORS

**1989 Case-IH 7120 2WD**, CAH, powershift, 2 hyd., 3 pt., 540/1000 PTO, 14L-16.1 4-bar front tires, 18.4-42 rear tires, 5,366 hrs., S/NAJB0016823

1989 Case-IH 7120 2WD. CAH.

powershift, 3 hyd., 3 pt., top link, low flow hyd. return, 540/1000 PTO, radar, 14L-16.1 4-bar front tires, 18.4-42 tires w/hub duals, 8,690 hrs., S/N00167479

# **MOWER CONDITIONER**

2016 New Holland 313 mower

conditioner, 13', hydra swing, hyd. head tilt, Mow-Max II, drawbar swivel hitch, impeller conditioner, wind draper, 12.5-15 tires, S/NYGN260067

# **V-RAKE**

Enorossi v-rake, 14-wheel, hyd. lift & fold, hi-capacity, manual windrow width adj., S/N670669

# **ROUND BALER**

2001 Vermeer 605XL round baler, 5x6 bale, 1000 PTO, twine tie, windrow gathering wheels, AccuBale monitor, 31-13.50-15 tires, 16,332 bales, all new air bags, S/N1VRV141M111000340